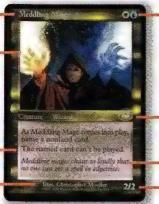

### Endaame

Budde and Clegg now entered the finals, where they would each play a match in the five formats. They chose to start by playing Standard. Both were playing mostly black/blue decks, with Clegg adding white to support Absorb and Meddling Mage. The match went down to game three with Budde winning.

Other freebies-the card-drawing Gush, mana-fetching Land Grant and damage-dealing Cave-In to name a few—also saw plenty of play in an environment dictated by speed.

Fortunately for those who like

to get a spell-even a one-dropthrough every now and again, the speed of free spells is gone. Absorb, Undermine and good ol' fashioned Counterspell remain. but good countermagic's hard to find in Odyssey. As a result, control decks will need more elimination for early threats. Prepare for the Wrath Of God revolution and don't expect counter/burn strategies to fade.

What will replace Nether Spirit on the blue/black end? How about the card-drawing engine of Shadowmage Infiltrator; at 1/3, it stops most early threats and has built-in fear—quite a bargain for three mana. Blue/black also gets a lethal Odyssey combo in Traumatize and Haunting Echoes, two cards that bring death by decking back to the forefront.